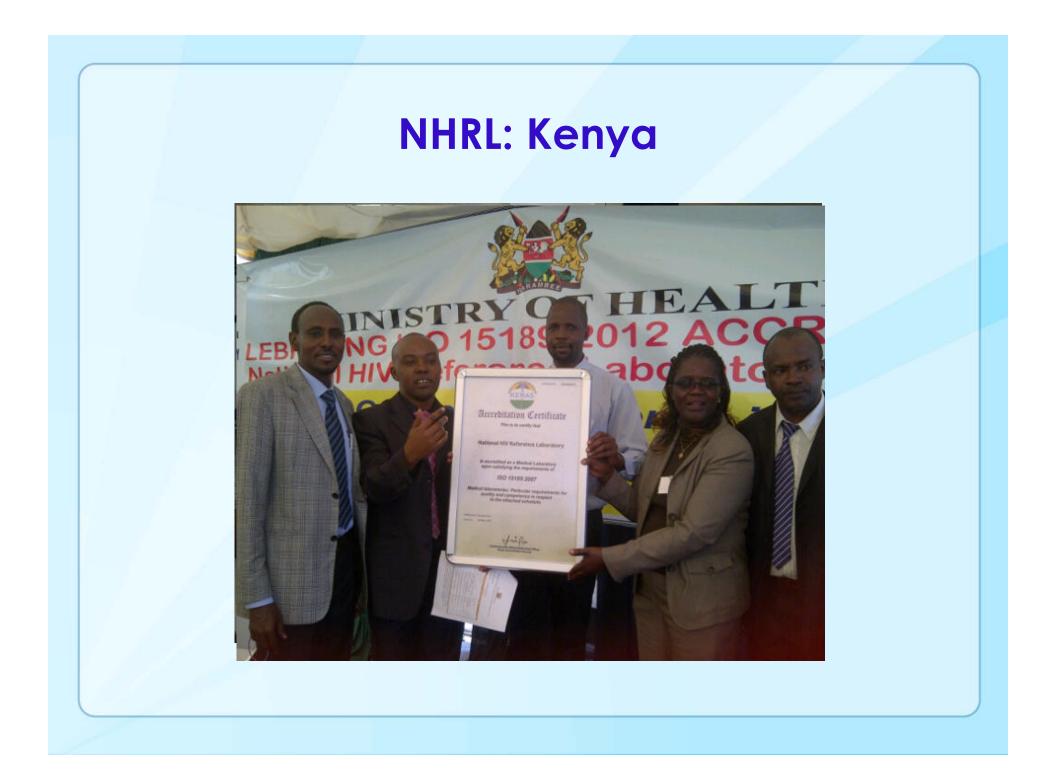

# **ISO 15189 Accreditation**

- To be accredited, a laboratory has to implement all the requirement of ISO 15189
- The National HIV Reference Lab has achieved ISO 15189 accreditation (2013)
- Cheikh Anta Diop University (CADU), 2015

#### Kenya National HIV Reference Laboratory (NHRL)

# **NHRL: Kenya**