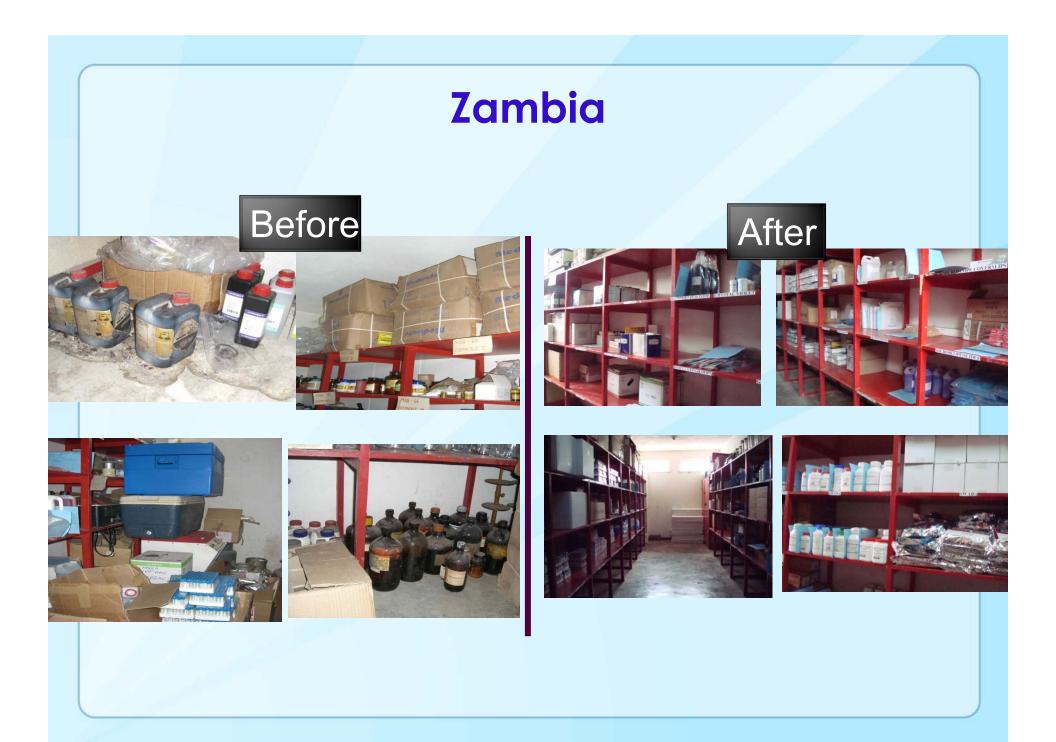

#### Strengthening Laboratories in Developing Countries

### Strengthening Laboratories in Developing Countries