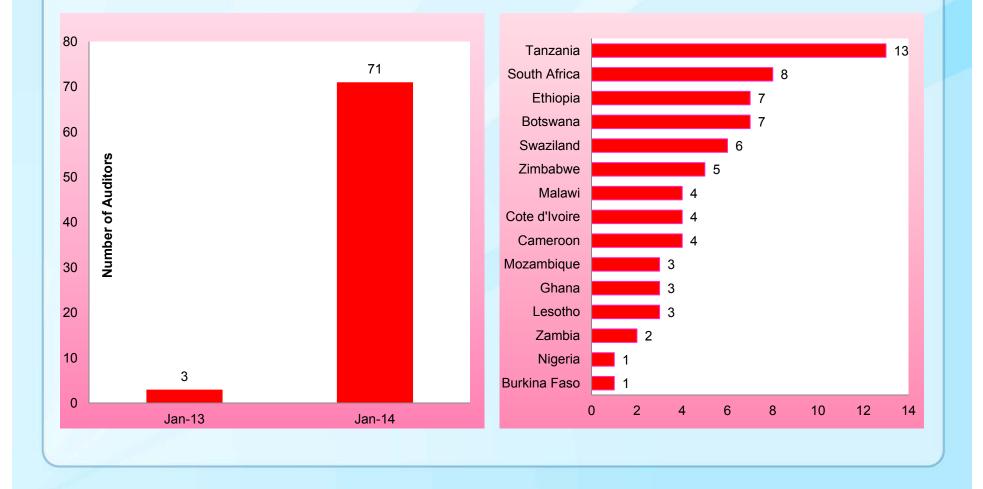

# Laboratories Audited by ASLM Auditors in 2013 - 2014

| Country      |     | Number of Laboratories                                                                                                                                                                                                                                                                                                                                                                                                                                                                                                                                                                                                                                                                                                                                                                                                                                                                                                                                                                                                                                                                                                                                                                                                                                                                                                                                                                                                                                                                                                                                                                                                                                                                                                                                                                                                                                                                                                                                                                                                                                                                                                            |
|--------------|-----|-----------------------------------------------------------------------------------------------------------------------------------------------------------------------------------------------------------------------------------------------------------------------------------------------------------------------------------------------------------------------------------------------------------------------------------------------------------------------------------------------------------------------------------------------------------------------------------------------------------------------------------------------------------------------------------------------------------------------------------------------------------------------------------------------------------------------------------------------------------------------------------------------------------------------------------------------------------------------------------------------------------------------------------------------------------------------------------------------------------------------------------------------------------------------------------------------------------------------------------------------------------------------------------------------------------------------------------------------------------------------------------------------------------------------------------------------------------------------------------------------------------------------------------------------------------------------------------------------------------------------------------------------------------------------------------------------------------------------------------------------------------------------------------------------------------------------------------------------------------------------------------------------------------------------------------------------------------------------------------------------------------------------------------------------------------------------------------------------------------------------------------|
| Botswana     | 11  | 25                                                                                                                                                                                                                                                                                                                                                                                                                                                                                                                                                                                                                                                                                                                                                                                                                                                                                                                                                                                                                                                                                                                                                                                                                                                                                                                                                                                                                                                                                                                                                                                                                                                                                                                                                                                                                                                                                                                                                                                                                                                                                                                                |
| Cameroon     | 9   |                                                                                                                                                                                                                                                                                                                                                                                                                                                                                                                                                                                                                                                                                                                                                                                                                                                                                                                                                                                                                                                                                                                                                                                                                                                                                                                                                                                                                                                                                                                                                                                                                                                                                                                                                                                                                                                                                                                                                                                                                                                                                                                                   |
| Coted'Ivoire | 4   |                                                                                                                                                                                                                                                                                                                                                                                                                                                                                                                                                                                                                                                                                                                                                                                                                                                                                                                                                                                                                                                                                                                                                                                                                                                                                                                                                                                                                                                                                                                                                                                                                                                                                                                                                                                                                                                                                                                                                                                                                                                                                                                                   |
| Ethiopia     | 9   | 20 19                                                                                                                                                                                                                                                                                                                                                                                                                                                                                                                                                                                                                                                                                                                                                                                                                                                                                                                                                                                                                                                                                                                                                                                                                                                                                                                                                                                                                                                                                                                                                                                                                                                                                                                                                                                                                                                                                                                                                                                                                                                                                                                             |
| Ghana        | 10  |                                                                                                                                                                                                                                                                                                                                                                                                                                                                                                                                                                                                                                                                                                                                                                                                                                                                                                                                                                                                                                                                                                                                                                                                                                                                                                                                                                                                                                                                                                                                                                                                                                                                                                                                                                                                                                                                                                                                                                                                                                                                                                                                   |
| Kenya        | 4   |                                                                                                                                                                                                                                                                                                                                                                                                                                                                                                                                                                                                                                                                                                                                                                                                                                                                                                                                                                                                                                                                                                                                                                                                                                                                                                                                                                                                                                                                                                                                                                                                                                                                                                                                                                                                                                                                                                                                                                                                                                                                                                                                   |
| Lesotho      | 3   | 15 14                                                                                                                                                                                                                                                                                                                                                                                                                                                                                                                                                                                                                                                                                                                                                                                                                                                                                                                                                                                                                                                                                                                                                                                                                                                                                                                                                                                                                                                                                                                                                                                                                                                                                                                                                                                                                                                                                                                                                                                                                                                                                                                             |
| Malawi       | 12  | 12                                                                                                                                                                                                                                                                                                                                                                                                                                                                                                                                                                                                                                                                                                                                                                                                                                                                                                                                                                                                                                                                                                                                                                                                                                                                                                                                                                                                                                                                                                                                                                                                                                                                                                                                                                                                                                                                                                                                                                                                                                                                                                                                |
| Mozambique   | 4   | 11 10 10                                                                                                                                                                                                                                                                                                                                                                                                                                                                                                                                                                                                                                                                                                                                                                                                                                                                                                                                                                                                                                                                                                                                                                                                                                                                                                                                                                                                                                                                                                                                                                                                                                                                                                                                                                                                                                                                                                                                                                                                                                                                                                                          |
| Namibia      | 4   | 10 9 9 9                                                                                                                                                                                                                                                                                                                                                                                                                                                                                                                                                                                                                                                                                                                                                                                                                                                                                                                                                                                                                                                                                                                                                                                                                                                                                                                                                                                                                                                                                                                                                                                                                                                                                                                                                                                                                                                                                                                                                                                                                                                                                                                          |
| Nigeria      | 23  | 8                                                                                                                                                                                                                                                                                                                                                                                                                                                                                                                                                                                                                                                                                                                                                                                                                                                                                                                                                                                                                                                                                                                                                                                                                                                                                                                                                                                                                                                                                                                                                                                                                                                                                                                                                                                                                                                                                                                                                                                                                                                                                                                                 |
| Rwanda       | 2   |                                                                                                                                                                                                                                                                                                                                                                                                                                                                                                                                                                                                                                                                                                                                                                                                                                                                                                                                                                                                                                                                                                                                                                                                                                                                                                                                                                                                                                                                                                                                                                                                                                                                                                                                                                                                                                                                                                                                                                                                                                                                                                                                   |
| South Africa | 14  | 5 4 4 4 4 4                                                                                                                                                                                                                                                                                                                                                                                                                                                                                                                                                                                                                                                                                                                                                                                                                                                                                                                                                                                                                                                                                                                                                                                                                                                                                                                                                                                                                                                                                                                                                                                                                                                                                                                                                                                                                                                                                                                                                                                                                                                                                                                       |
| Swiziland    | 9   | 3 2 2                                                                                                                                                                                                                                                                                                                                                                                                                                                                                                                                                                                                                                                                                                                                                                                                                                                                                                                                                                                                                                                                                                                                                                                                                                                                                                                                                                                                                                                                                                                                                                                                                                                                                                                                                                                                                                                                                                                                                                                                                                                                                                                             |
| Tanzania     | 19  |                                                                                                                                                                                                                                                                                                                                                                                                                                                                                                                                                                                                                                                                                                                                                                                                                                                                                                                                                                                                                                                                                                                                                                                                                                                                                                                                                                                                                                                                                                                                                                                                                                                                                                                                                                                                                                                                                                                                                                                                                                                                                                                                   |
| Uganda       | 8   | 0                                                                                                                                                                                                                                                                                                                                                                                                                                                                                                                                                                                                                                                                                                                                                                                                                                                                                                                                                                                                                                                                                                                                                                                                                                                                                                                                                                                                                                                                                                                                                                                                                                                                                                                                                                                                                                                                                                                                                                                                                                                                                                                                 |
| Zambia       | 2   | 0<br>Bolswara con cite diviction of a name of the south as and cite and and a south a sou |
| Zimbabwe     | 10  | BOR CALLE O. F. R. L. L. L. M. S. M. E. M. C. M. Law NO. 13. Who                                                                                                                                                                                                                                                                                                                                                                                                                                                                                                                                                                                                                                                                                                                                                                                                                                                                                                                                                                                                                                                                                                                                                                                                                                                                                                                                                                                                                                                                                                                                                                                                                                                                                                                                                                                                                                                                                                                                                                                                                                                                  |
|              | 157 |                                                                                                                                                                                                                                                                                                                                                                                                                                                                                                                                                                                                                                                                                                                                                                                                                                                                                                                                                                                                                                                                                                                                                                                                                                                                                                                                                                                                                                                                                                                                                                                                                                                                                                                                                                                                                                                                                                                                                                                                                                                                                                                                   |