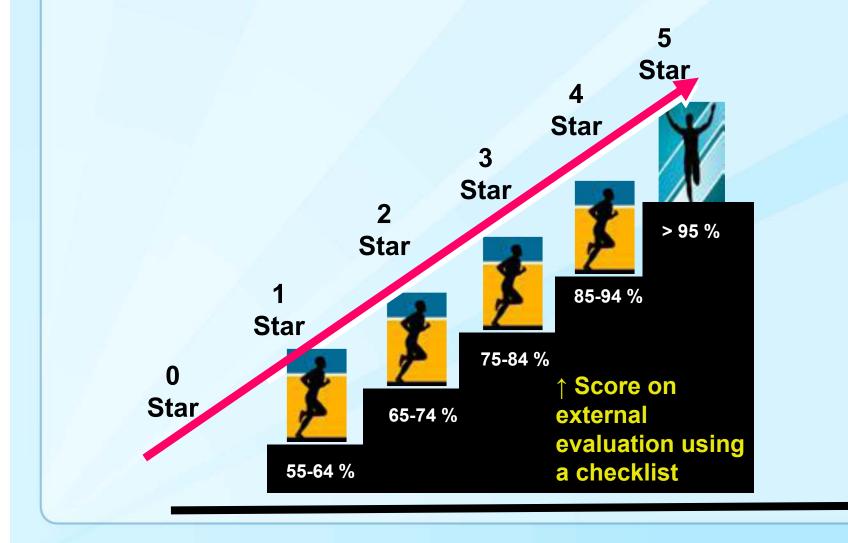

# **SLIPTA**

- The checklist includes 275 maximum points that a laboratory can score.
- The 275 points are divided into a five steps that correspond with a star.

#### **SLIPTA Checklist**

| No Stars      | 1 Star          | 2 Stars         | 3 Stars         | 4 Stars         | 5 Stars         |
|---------------|-----------------|-----------------|-----------------|-----------------|-----------------|
| (0 – 150 pts) | (151 – 177 pts) | (178 – 205 pts) | (206 – 232 pts) | (233 – 260 pts) | (261 – 275 pts) |
| < 55%         | 55 - 64%        | 65 - 74%        | 75 – 84%        | <b>85 - 94%</b> | ≥95%            |
|               |                 |                 |                 |                 | 2               |