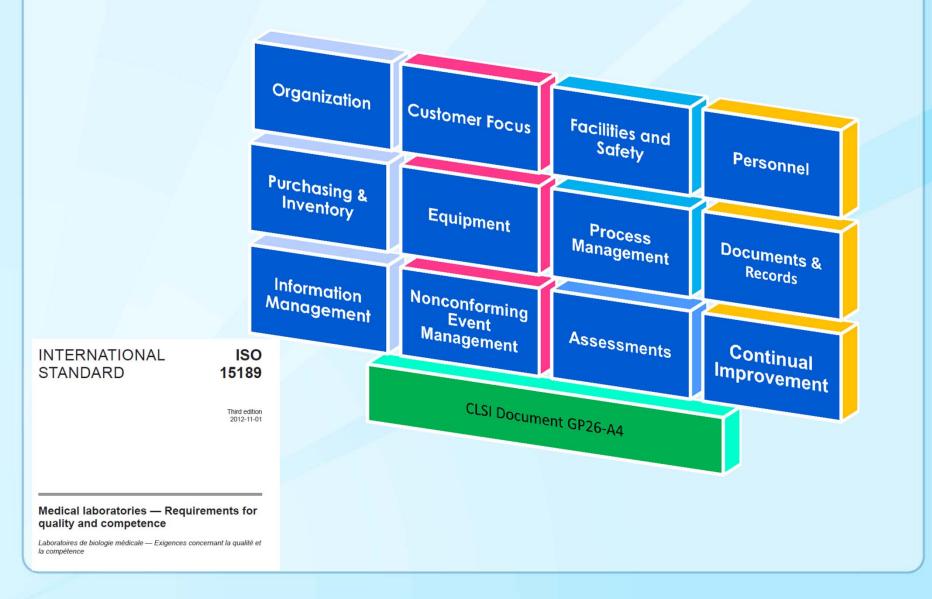

#### 12 Quality System Essentials (QSE)

**SLIPTA:** A framework to encourage, support and recognize the implementation of QMS in medical laboratories in a stepwise manner

#### **SLIPTA Checklist Sections**

| Section     | Audit Element                                                         | Points |
|-------------|-----------------------------------------------------------------------|--------|
| 1           | Documents & Records                                                   | 28     |
| 2           | Management Reviews                                                    | 14     |
| 3           | Organization and Personnel                                            | 22     |
| 4           | Client Management & Customer Service                                  | 10     |
| 5           | Equipment                                                             | 35     |
| 6           | Evaluation and Audits                                                 | 15     |
| 7           | Purchasing & Inventory                                                | 24     |
| 8           | Process Control                                                       | 32     |
| 9           | Information Management                                                | 21     |
| 10          | Identification of Non Conformities, Corrective and Preventive Actions | 19     |
| 11          | Occurrence/Incident Management & Process 12<br>Improvement            |        |
| 12          | Facilities and Biosafety                                              | 43     |
| Total Score |                                                                       | 275    |